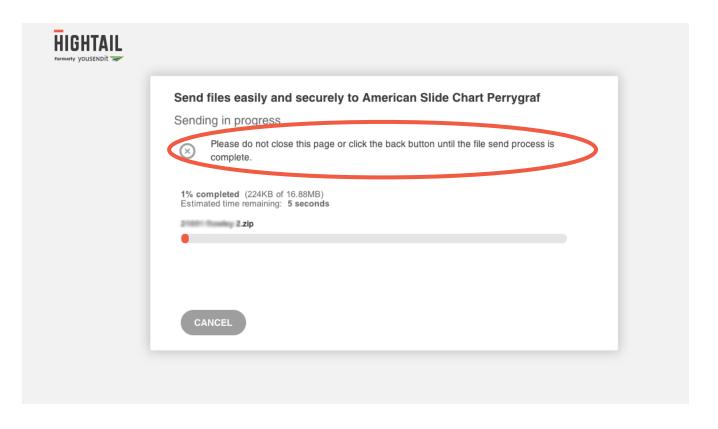

# Dropbox URL: https://dropbox.hightail.com/ASCPG

Files uploaded to Dropbox expire in 14 days.

| HIGHTAIL  rorn Securely send and share files and folder anywhere | rom                                                                                                                      |   |
|------------------------------------------------------------------|--------------------------------------------------------------------------------------------------------------------------|---|
| Send                                                             | es easily and securely to American Slide Chart Perrygraf                                                                 |   |
| Full                                                             | me: (Optional)                                                                                                           |   |
|                                                                  | nail: Your email address                                                                                                 |   |
| S                                                                | ject: (Optional)                                                                                                         |   |
|                                                                  | (Optional)                                                                                                               |   |
| Me                                                               | age:                                                                                                                     |   |
|                                                                  | Select the zipped/stuffed file from your co - (all core ai or indesign, fonts, and images data - zipped into one folder) | - |
|                                                                  | SEND IT  By clicking on the 'Send it' button, you agree to Hightail's Terms of Services.                                 |   |